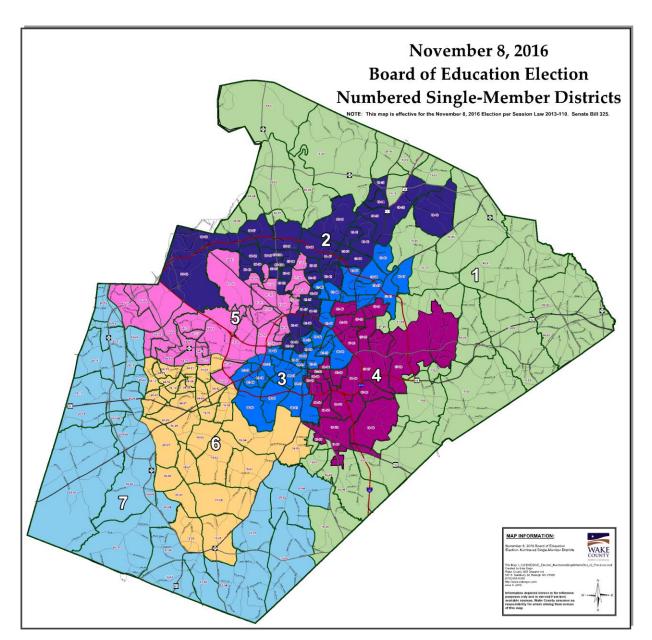

http://www.ncleg.net/gascripts/BillLookUp/BillLookUp.pl?Session=2013&BillID=s325 (last visited Dec. 8, 2015).

- 13. Senate Bill 325 restructures and redistricts the Wake County Board of Education using seven numbered single-member districts and two lettered single-member "super districts" that overlap the seven numbered districts. Senate Bill 315 / S.L. 2013-110, North Carolina General Assembly, http://www.ncleg.net/Sessions/2013/Bills/Senate/PDF/S325v6.pdf (last visited Dec. 8, 2015).
  - 14. A map of the 7 numbered districts under Senate Bill 325 is as follows:

Board of Education Election Numbered Single-Member Districts, Wake County GIS,

http://www.wakegov.com/gis/services/Documents/BOE\_Election\_NumbSingleMembDist.pdf (last visited Dec. 8, 2015).

15. A map of the 2 super districts under Senate Bill 325 is as follows: