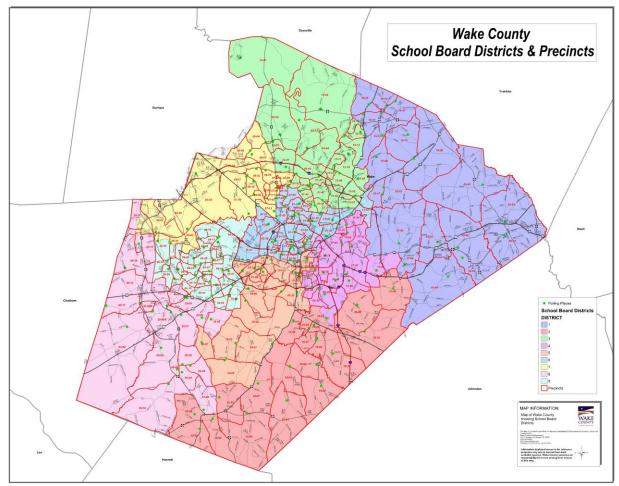

Wake County Schools District Maps and Statistics, WRAL (Apr. 11, 2011), http://www.wral.com/asset/news/education/wake\_county\_schools/2011/04/11/9423527/176699-20110411183243947.pdf.

- 9. In 2011, the Wake County Board of Education hired the Shanahan Law Group to draft new district boundaries for the Board's nine single-member districts. Meeting Minutes, Wake County Board of Education, at 5 (Feb. 15, 2011), http://webarchive.wcpss.net/aboutus/our-leadership/board-of-education/minutes/02-15-2011--minutes.pdf.
- 10. The Wake County Board of Education adopted the Shanahan Law Group's proposed boundaries in May 2011, effective for the 2011 elections. Meeting Agenda, Wake County Board of Education (May 17, 2011), http://webarchive.wcpss.net/about-us/ourleadership/board-of-education/agendas\_schedules/05\_17\_2011-agenda.html.
- 11. The Shanahan Law Group's proposed boundaries for the Wake County Board of Education's nine single-member districts that were adopted by the Board are shown below:

Wake County School Board Districts & Precincts, Wake County GIS,

http://www.wakegov.com/gis/services/Documents/SchoolBoardDistricts34x44.pdf (last visited Dec. 8, 2015).