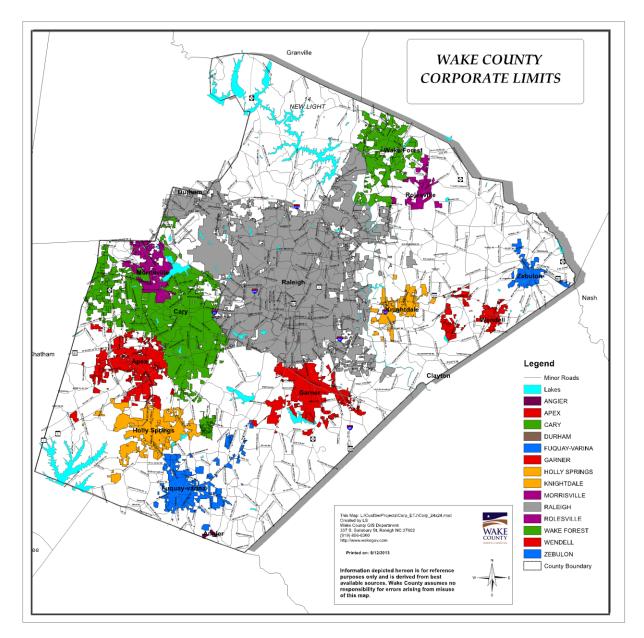

# Wake County population data

1. Wake County includes the City of Raleigh and thirteen other municipalities, geographically distributed as follows:

Wake County Corporate Limits, Wake County GIS,

 $http://www.wakegov.com/gis/services/Documents/Corp\_24x24.pdf~(last~visited~Dec.~8,~2015).$ 