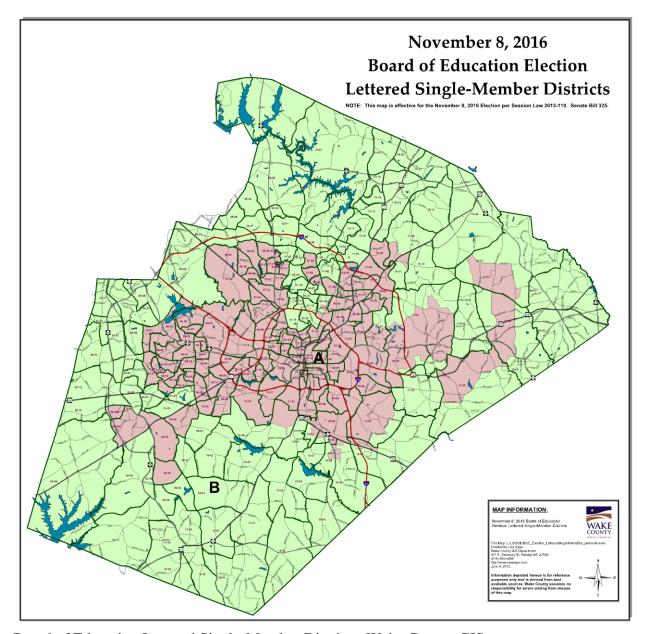

Board of Education Lettered Single-Member Districts, Wake County GIS,

 $http://www.wakegov.com/gis/services/Documents/BOE\_Election\_LetteredSingleMembDist.pdf$ (last visited Dec. 8, 2015).

- 16. Under Senate Bill 325, no elections were held for the Wake County Board of Education in 2015. Senate Bill 325 / S.L. 2013-110, North Carolina General Assembly, http://www.ncleg.net/Sessions/2013/Bills/Senate/PDF/S325v6.pdf (last visited Dec. 8, 2015).
- 17. Population deviations in the numbered and lettered districts under Senate Bill 325 as introduced were as follows: