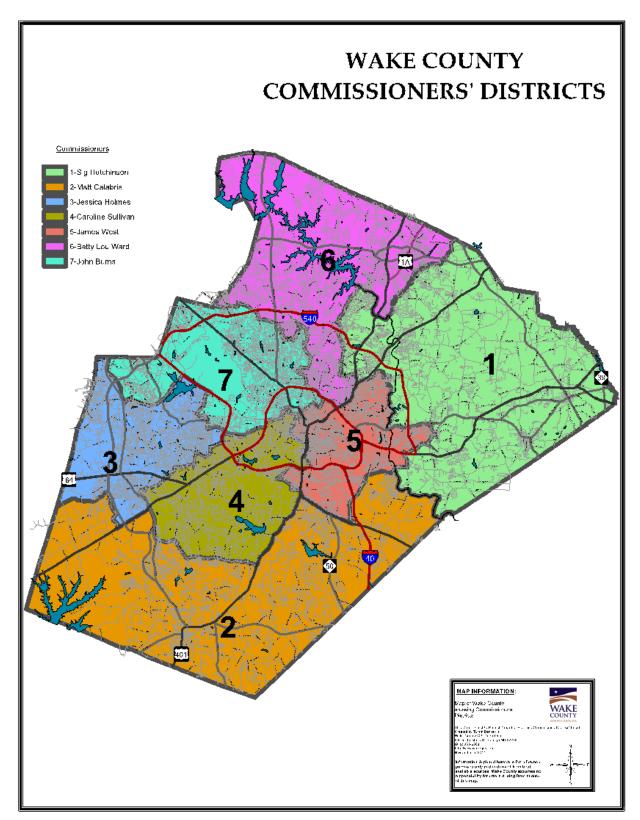

- 32. Before 2015, members of the Wake Board of County Commissioners were elected at large, in a countywide vote, from seven residency districts. Commission Facts, Wake County Board of Commissioners, http://www.wakegov.com/commissioners/Pages/facts.aspx (last visited Dec. 8, 2015).
- 33. After the 2010 Census, the Wake Board of County Commissioners adjusted the boundaries of its seven residency districts as follows:

Wake County Commissioners' Districts, Wake County GIS,

http://www.wakegov.com/gis/services/Documents/CommissionerDist\_8x11.pdf (last visited Dec. 8, 2015).