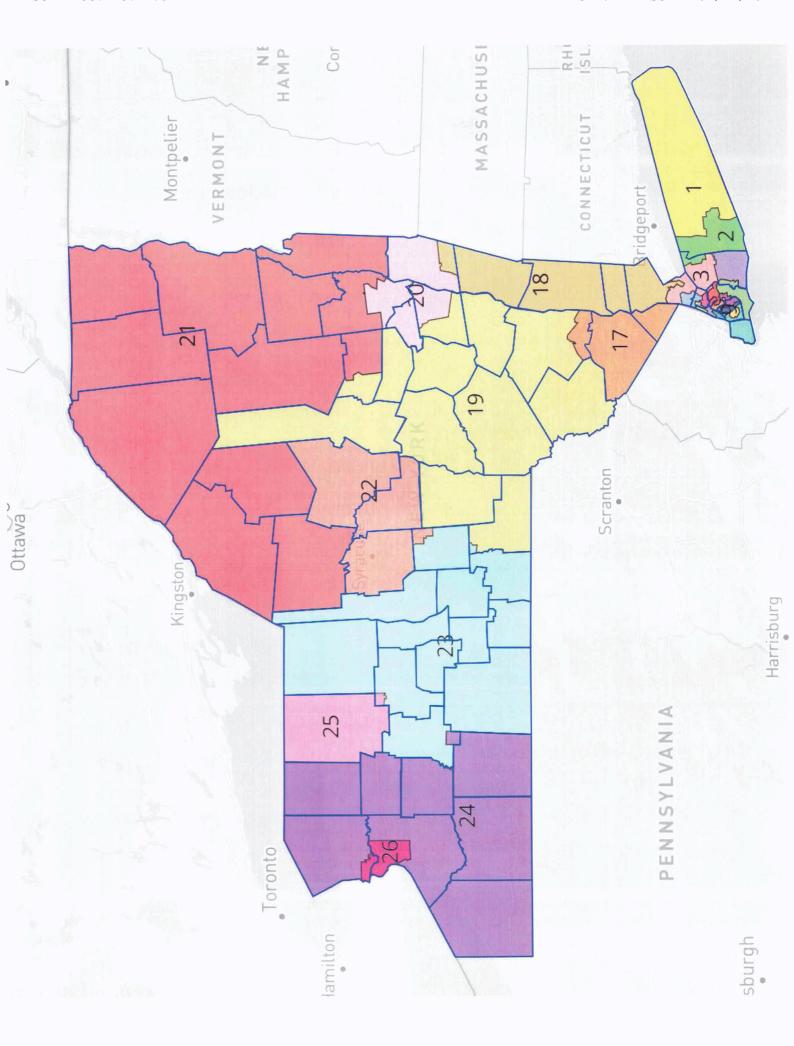

## By E-Filing

Hon. Patrick F. McAllister Supreme Court, Steuben County 3 East Puteney Square Bath, New York 14810

Re: Harkenrider et al. v Hochul et al., Index No. E2022-0116CV

Dear Justice McAllister:

Pursuant to your Court Order of April 18, 2022, as an amicus curiae, I am submitting the attached congressional district map for the State of New York for consideration by your appointed Special Master, Dr. Jonathan Cervas. The link to the map on the DRA 2020 utility is <a href="https://davesredistricting.org/join/065f824c-9da3-4a3d-9e31-326c64b95dcf">https://davesredistricting.org/join/065f824c-9da3-4a3d-9e31-326c64b95dcf</a>.