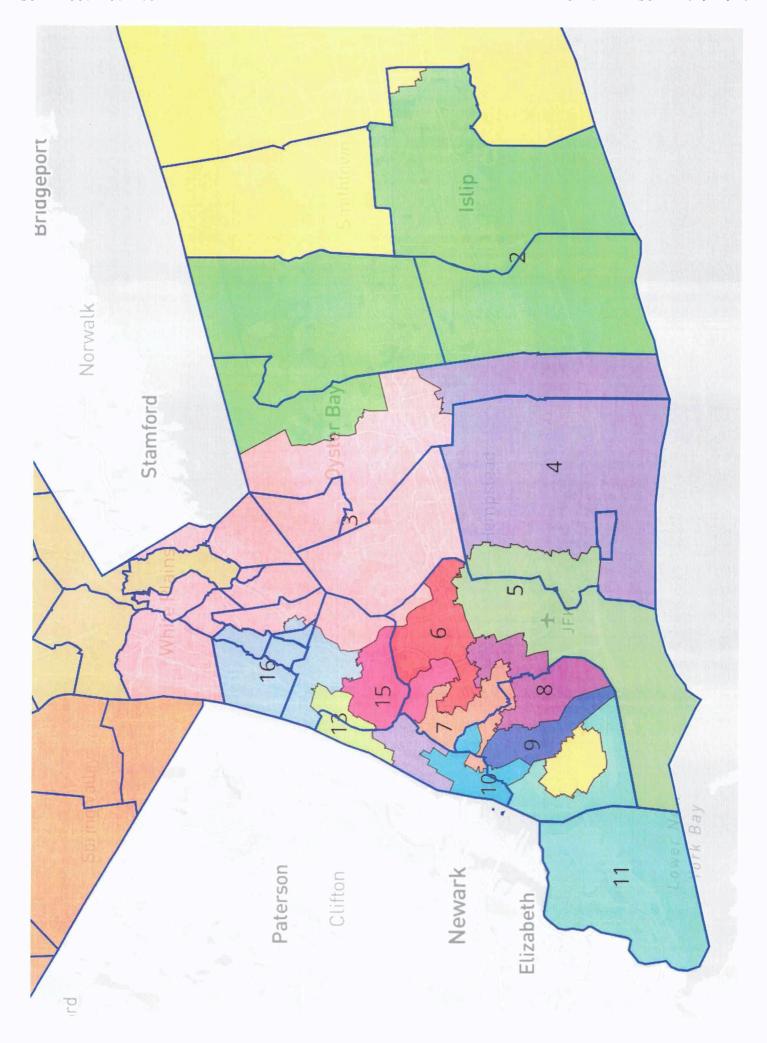

## By E-Filing

Hon. Patrick F. McAllister Supreme Court, Steuben County 3 East Puteney Square Bath, New York 14810

Re: Harkenrider et al. v Hochul et al., Index No. E2022-0116CV

Dear Justice McAllister:

Pursuant to your Court Order of April 18, 2022, as an amicus curiae, I am submitting the attached congressional district map for the State of New York for consideration by your appointed Special Master, Dr. Jonathan Cervas. The link to the map on the DRA 2020 utility is <a href="https://davesredistricting.org/join/065f824c-9da3-4a3d-9e31-326c64b95dcf">https://davesredistricting.org/join/065f824c-9da3-4a3d-9e31-326c64b95dcf</a>.